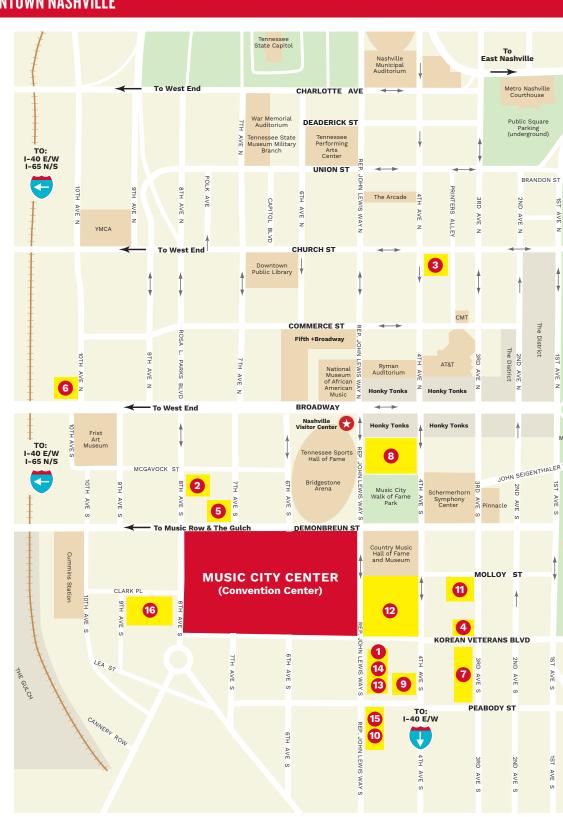

## OFFICIAL HOUSING MAP: DOWNTOWN NASHVILLE

 AC Hotel by Marriott Nashville Downtown

410 Rep. John Lewis Way S Adjacent

- Cambria Hotel Nashville Downtown
   118 8th Ave S
   Adjacent
- Courtyard Nashville Downtown 170 4th Ave N 5 blocks
- Drury Plaza Hotel Nashville Downtown

300 Korean Veterans Blvd 2 blocks

Embassy Suites by Hilton Nashville Downtown

708 Demonbreun St Adjacent

- 6. Grand Hyatt Nashville 1000 Broadway
  - 4 blocks
- Hilton Garden Inn Nashville Downtown/Convention Center 305 Korean Veterans Blvd 2 blocks
- 8. Hilton Nashville Downtown 121 4th Ave S
- Holiday Inn & Suites Nashville Downtown

415 4th Ave S 2 blocks

- 10. Home2 Suites by Hilton Downtown Nashville Convention Center 500 Rep. John Lewis Way S 2 blocks
- 11. Hyatt Place Nashville Downtown 301 3rd Avenue S 2 blocks
- **12. Omni Hotel Nashville** 250 Rep. John Lewis Way S Adjacent
- 13. Residence Inn by Marriott Nashville
  Downtown
  410 Rep. John Lewis Way S

410 Rep. John Lewis Way S Adjacent

14. Springhill Suites by Marriott Nashville Downtown 410 Rep. John Lewis Way S

Adjacent

- 15. Tru by Hilton Downtown Nashville Convention Center 500 Rep. John Lewis Way S
  - 500 Rep. John Lewis Way S 2 blocks
- 16. Westin Hotel Nashville 807 Clark Pl Adjacent